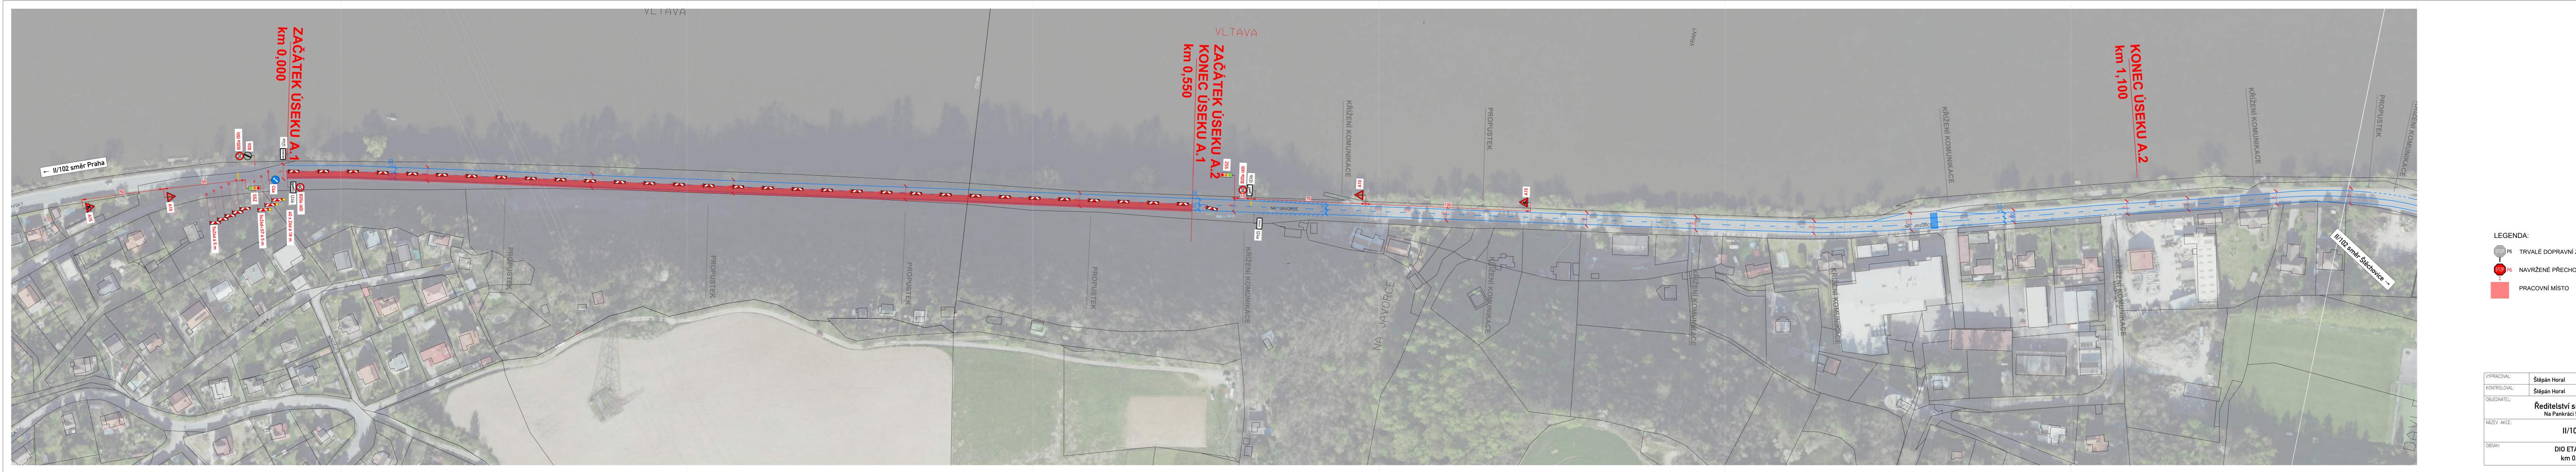

TOP P6 NAVRŽENÉ PŘECHODNÉ SVISLÉ DZ

|  | VYPRACOVAL:  | Štěpán Horal                                                                         |  | Štěpán H           | oral       |
|--|--------------|--------------------------------------------------------------------------------------|--|--------------------|------------|
|  | KONTROLOVAL: | Štěpán Horal                                                                         |  | IČO 11632691       |            |
|  | OBJEDNATEL:  | JEDNATEL:<br><b>Ředitelství silnic a dálnic ČR</b><br>Na Pankráci 56, 140 00 Praha 4 |  | tel.: 737 797 101  |            |
|  |              |                                                                                      |  | stepan.horal@sezna |            |
|  | NÁZEV AKCE:  | II/102 Davle                                                                         |  | Č.VÝKRESU:         | 1          |
|  | OBSAH:       | DIO ETAPA A.1 - P<br>km 0,0 - 0,550                                                  |  | DATUM:             | 7/2023     |
|  |              |                                                                                      |  | FORMÁT:            | 1890 x 297 |
|  |              |                                                                                      |  |                    |            |